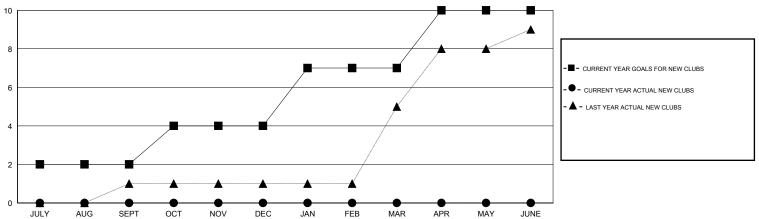

## GOALS AND ACTUAL NEW CLUBS CUMULATIVE

ASSESSMENT DATA

| -■-  | CURRENT YEAR GOALS FOR NEW |
|------|----------------------------|
| MEMB | EDS.                       |

- CURRENT YEAR ACTUAL MEMBERS

- ▲ - LAST YEAR ACTUAL MEMBERS