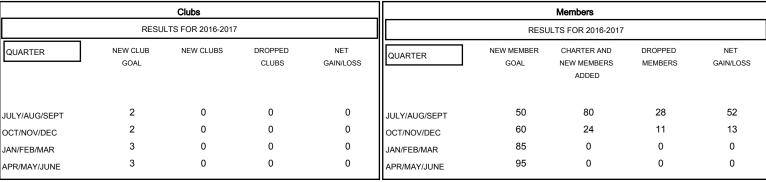

## MONTHLY MEMBERSHIP PROGRESS REPORT

## District 322C4

Results as of: 11/30/2016

## GMT: NAZMUL HAQUE LOCATION INDIA GMT CA 6



## GOALS AND ACTUAL NEW CLUBS CUMULATIVE







ASSESSMENT DATA

| -■-  | CURRENT YEAR GOALS FOR NEW |
|------|----------------------------|
| MEMB | EDS.                       |

- CURRENT YEAR ACTUAL MEMBERS

- ▲ - LAST YEAR ACTUAL MEMBERS

| DROPPED CLUBS: 0 |    |
|------------------|----|
| DROPPED MEMBERS  |    |
| DECEASED         | 2  |
| CLUB CANCELLED   | 0  |
| OTHER            | 37 |
| TOTAL            | 39 |

| NEW MEMBERS           | MALE<br>FEMALE      | 935 (66.83%)<br>464 (33.17%) |     |
|-----------------------|---------------------|------------------------------|-----|
| CLICK HERE FOR HEALTH | FAMILY UNIT MEMBERS |                              | 625 |

HEAD OF HOUSEHOLD NON-HEAD OF HOUSEHOLD

278

347