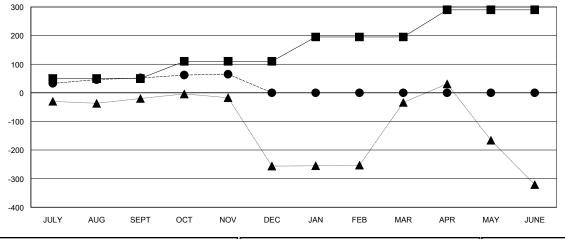

## MONTHLY MEMBERSHIP PROGRESS REPORT

## District 322C4

Results as of: 11/30/2016

## GMT: NAZMUL HAQUE LOCATION INDIA GMT CA 6



## GOALS AND ACTUAL NEW CLUBS CUMULATIVE







ASSESSMENT DATA

| -■-  | CURRENT YEAR GOALS FOR NEW |
|------|----------------------------|
| MEMB | EDS.                       |

- CURRENT YEAR ACTUAL MEMBERS

- ▲ - LAST YEAR ACTUAL MEMBERS

| DROPPED CLUBS: 0 |    |
|------------------|----|
| DROPPED MEMBERS  |    |
| DECEASED         | 2  |
| CLUB CANCELLED   | 0  |
| OTHER            | 37 |
| TOTAL            | 39 |

| NEW MEMBERS           | MALE<br>FEMALE      | 935 (66.83%)<br>464 (33.17%) |     |
|-----------------------|---------------------|------------------------------|-----|
| CLICK HERE FOR HEALTH | FAMILY UNIT MEMBERS |                              | 625 |

HEAD OF HOUSEHOLD NON-HEAD OF HOUSEHOLD

278

347